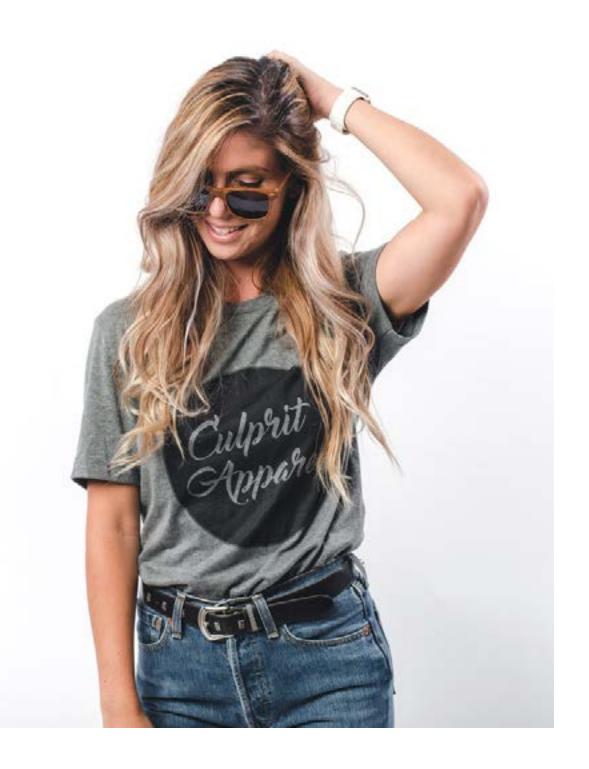

## **STYLE CATEGORIES**

How to determine your top three style categories:

Print out the answer sheet at the back of the workbook.

Look at each of the images in turn.

If you like the image, put a tick in all the boxes that appeal to you (you can have as many or as few as you wish). For example, if you think it's contemporary, sexy, stylish, feminine, and elegant - put a tick in all of those boxes.

When you've ticked all the relevant boxes move on to the next image.

If you dislike an image, tick nothing and move on to the next onee.

Repeat this process until you have viewed every image and ticked all the appropriate boxes.

Now add up the ticks working across each category.

Write the number of ticks in the totals column. There will probably be three categories you have selected more than the others, although occasionally there may be up to five that are very close.