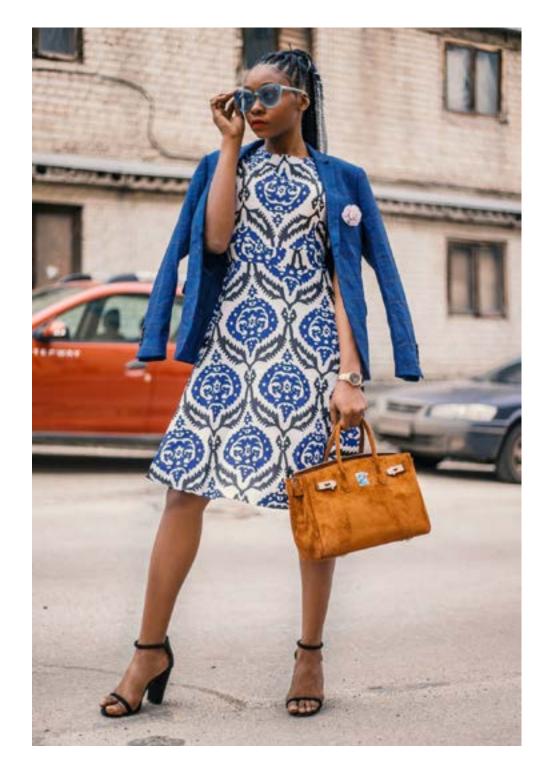

## **STYLE CATEGORIES**

How to determine your top three style categories:

Print out the answer sheet at the back of the workbook.

Look at each of the images in turn.

If you like the image, put a tick in all the boxes that appeal to you (you can have as many or as few as you wish). For example, if you think it's contemporary, sexy, stylish, feminine, and elegant - put a tick in all of those boxes.

When you've ticked all the relevant boxes move on to the next image.

If you dislike an image, tick nothing and move on to the next onee.

Repeat this process until you have viewed every image and ticked all the appropriate boxes.

Now add up the ticks working across each category.

Write the number of ticks in the totals column. There will probably be three categories you have selected more than the others, although occasionally there may be up to five that are very close.