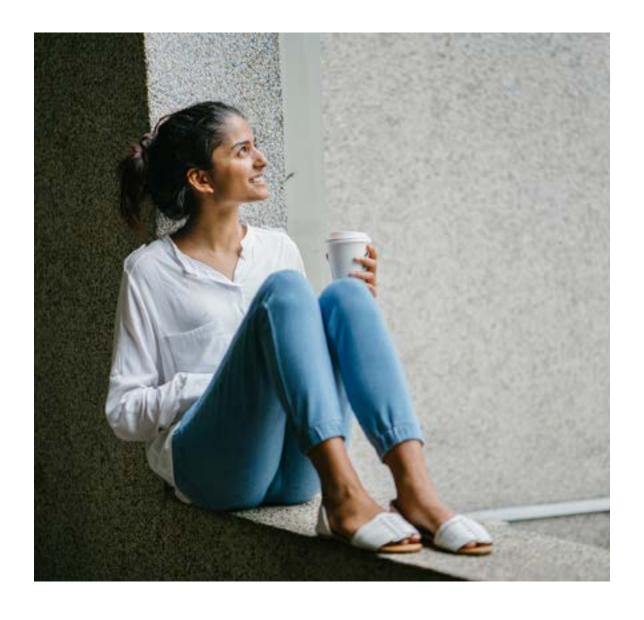

## **STYLE CATEGORIES**

How to determine your top three style categories:

Print out the answer sheet at the back of the workbook.

Look at each of the images in turn.

If you like the image, put a tick in all the boxes that appeal to you (you can have as many or as few as you wish). For example, if you think it's contemporary, sexy, stylish, feminine, and elegant - put a tick in all of those boxes.

When you've ticked all the relevant boxes move on to the next image.

If you dislike an image, tick nothing and move on to the next onee.

Repeat this process until you have viewed every image and ticked all the appropriate boxes.

Now add up the ticks working across each category.

Write the number of ticks in the totals column. There will probably be three categories you have selected more than the others, although occasionally there may be up to five that are very close.