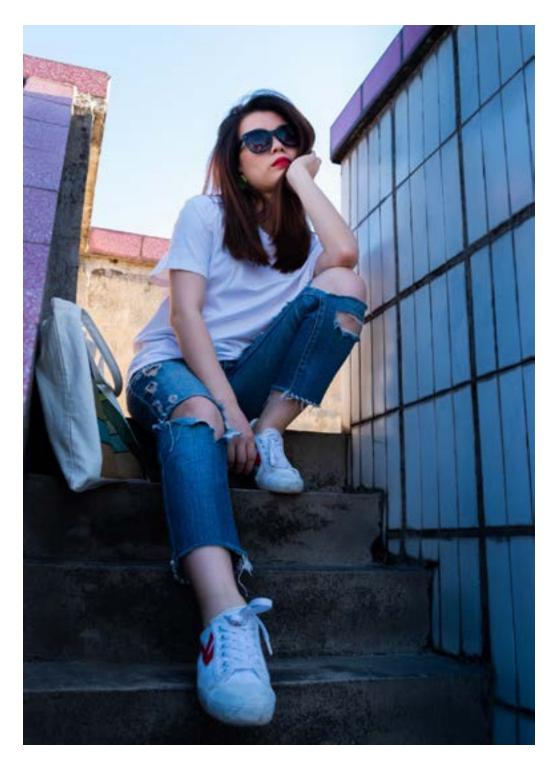

## **STYLE CATEGORIES**

How to determine your top three style categories:

Print out the answer sheet at the back of the workbook.

Look at each of the images in turn.

If you like the image, put a tick in all the boxes that appeal to you (you can have as many or as few as you wish). For example, if you think it's contemporary, sexy, stylish, feminine, and elegant - put a tick in all of those boxes.

When you've ticked all the relevant boxes move on to the next image.

If you dislike an image, tick nothing and move on to the next onee.

Repeat this process until you have viewed every image and ticked all the appropriate boxes.

Now add up the ticks working across each category.

Write the number of ticks in the totals column. There will probably be three categories you have selected more than the others, although occasionally there may be up to five that are very close.