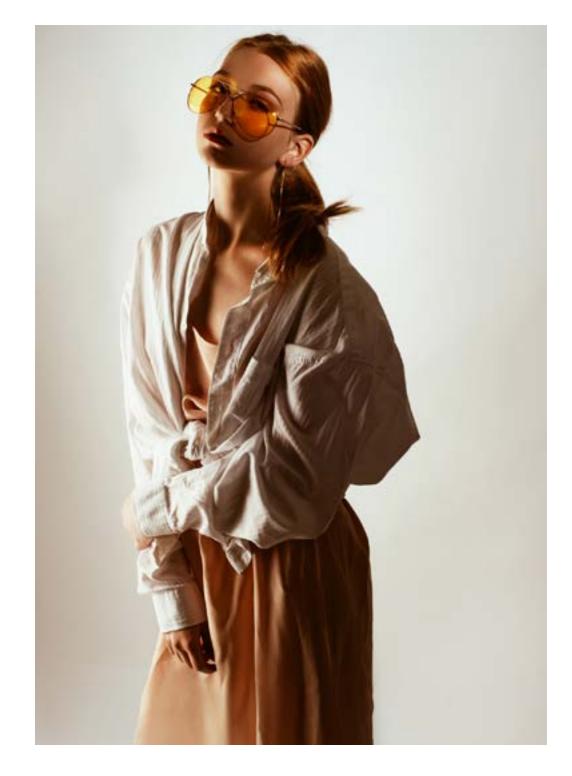

## **STYLE CATEGORIES**

How to determine your top three style categories:

Print out the answer sheet at the back of the workbook.

Look at each of the images in turn.

If you like the image, put a tick in all the boxes that appeal to you (you can have as many or as few as you wish). For example, if you think it's contemporary, sexy, stylish, feminine, and elegant - put a tick in all of those boxes.

When you've ticked all the relevant boxes move on to the next image.

If you dislike an image, tick nothing and move on to the next onee.

Repeat this process until you have viewed every image and ticked all the appropriate boxes.

Now add up the ticks working across each category.

Write the number of ticks in the totals column. There will probably be three categories you have selected more than the others, although occasionally there may be up to five that are very close.