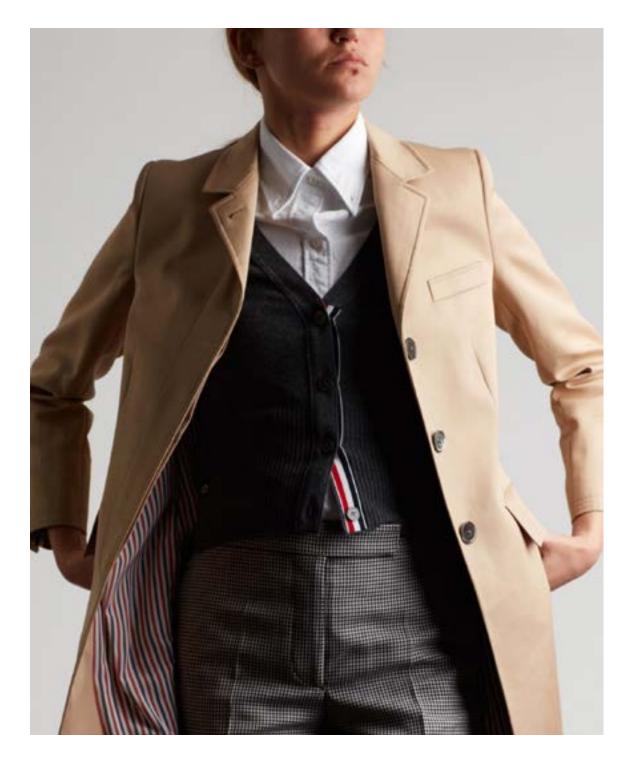

## **STYLE CATEGORIES**

How to determine your top three style categories:

Print out the answer sheet at the back of the workbook.

Look at each of the images in turn.

If you like the image, put a tick in all the boxes that appeal to you (you can have as many or as few as you wish). For example, if you think it's contemporary, sexy, stylish, feminine, and elegant - put a tick in all of those boxes.

When you've ticked all the relevant boxes move on to the next image.

If you dislike an image, tick nothing and move on to the next onee.

Repeat this process until you have viewed every image and ticked all the appropriate boxes.

Now add up the ticks working across each category.

Write the number of ticks in the totals column. There will probably be three categories you have selected more than the others, although occasionally there may be up to five that are very close.