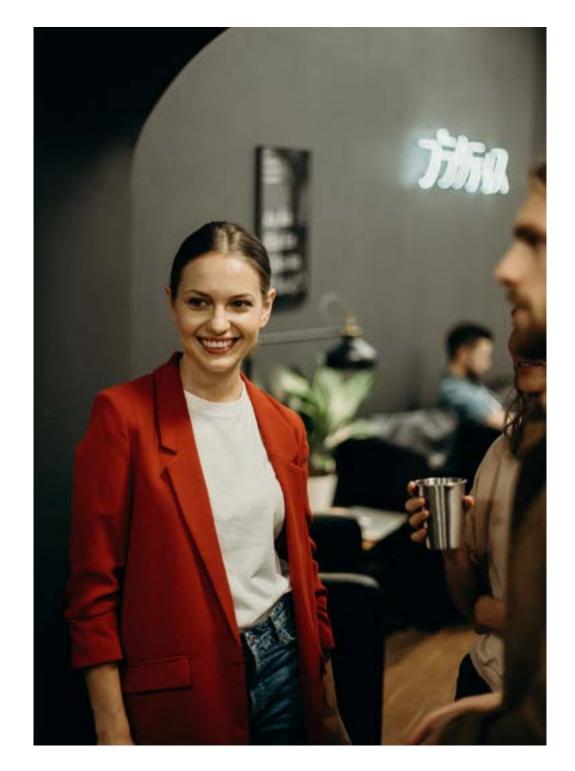

## **STYLE CATEGORIES**

How to determine your top three style categories:

Print out the answer sheet at the back of the workbook.

Look at each of the images in turn.

If you like the image, put a tick in all the boxes that appeal to you (you can have as many or as few as you wish). For example, if you think it's contemporary, sexy, stylish, feminine, and elegant - put a tick in all of those boxes.

When you've ticked all the relevant boxes move on to the next image.

If you dislike an image, tick nothing and move on to the next onee.

Repeat this process until you have viewed every image and ticked all the appropriate boxes.

Now add up the ticks working across each category.

Write the number of ticks in the totals column. There will probably be three categories you have selected more than the others, although occasionally there may be up to five that are very close.