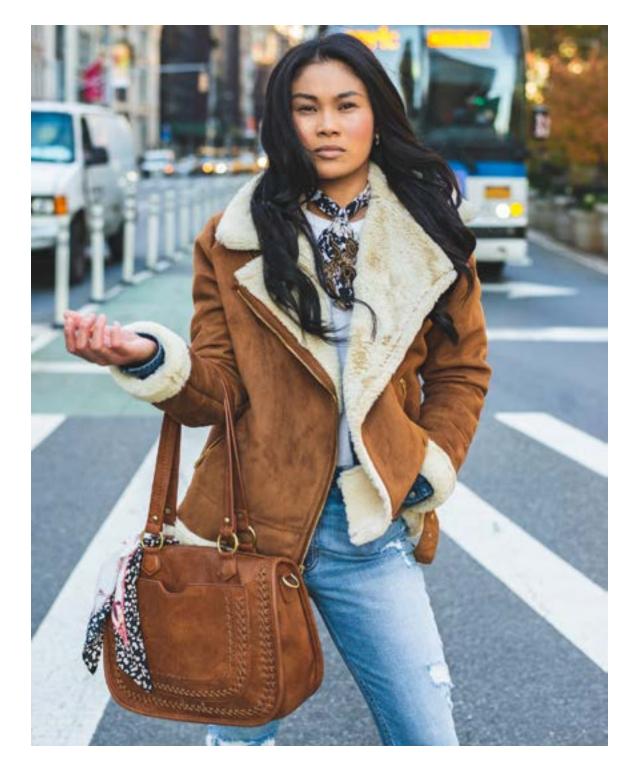

## **STYLE CATEGORIES**

How to determine your top three style categories:

Print out the answer sheet at the back of the workbook.

Look at each of the images in turn.

If you like the image, put a tick in all the boxes that appeal to you (you can have as many or as few as you wish). For example, if you think it's contemporary, sexy, stylish, feminine, and elegant - put a tick in all of those boxes.

When you've ticked all the relevant boxes move on to the next image.

If you dislike an image, tick nothing and move on to the next onee.

Repeat this process until you have viewed every image and ticked all the appropriate boxes.

Now add up the ticks working across each category.

Write the number of ticks in the totals column. There will probably be three categories you have selected more than the others, although occasionally there may be up to five that are very close.