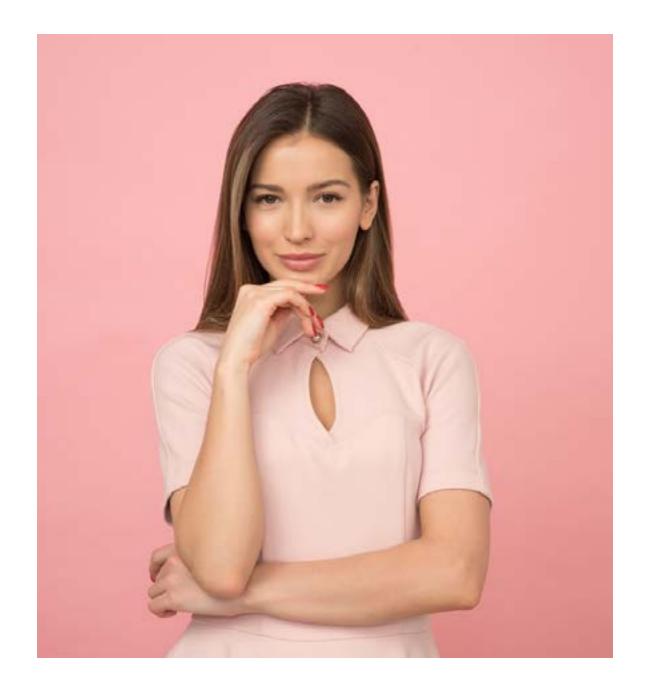

## **STYLE CATEGORIES**

How to determine your top three style categories:

Print out the answer sheet at the back of the workbook.

Look at each of the images in turn.

If you like the image, put a tick in all the boxes that appeal to you (you can have as many or as few as you wish). For example, if you think it's contemporary, sexy, stylish, feminine, and elegant - put a tick in all of those boxes.

When you've ticked all the relevant boxes move on to the next image.

If you dislike an image, tick nothing and move on to the next onee.

Repeat this process until you have viewed every image and ticked all the appropriate boxes.

Now add up the ticks working across each category.

Write the number of ticks in the totals column. There will probably be three categories you have selected more than the others, although occasionally there may be up to five that are very close.