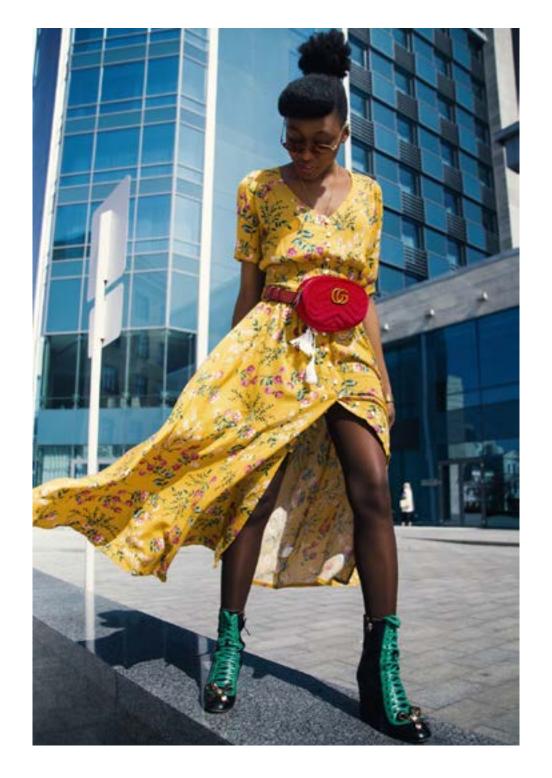

## **STYLE CATEGORIES**

How to determine your top three style categories:

Print out the answer sheet at the back of the workbook.

Look at each of the images in turn.

If you like the image, put a tick in all the boxes that appeal to you (you can have as many or as few as you wish). For example, if you think it's contemporary, sexy, stylish, feminine, and elegant - put a tick in all of those boxes.

When you've ticked all the relevant boxes move on to the next image.

If you dislike an image, tick nothing and move on to the next onee.

Repeat this process until you have viewed every image and ticked all the appropriate boxes.

Now add up the ticks working across each category.

Write the number of ticks in the totals column. There will probably be three categories you have selected more than the others, although occasionally there may be up to five that are very close.