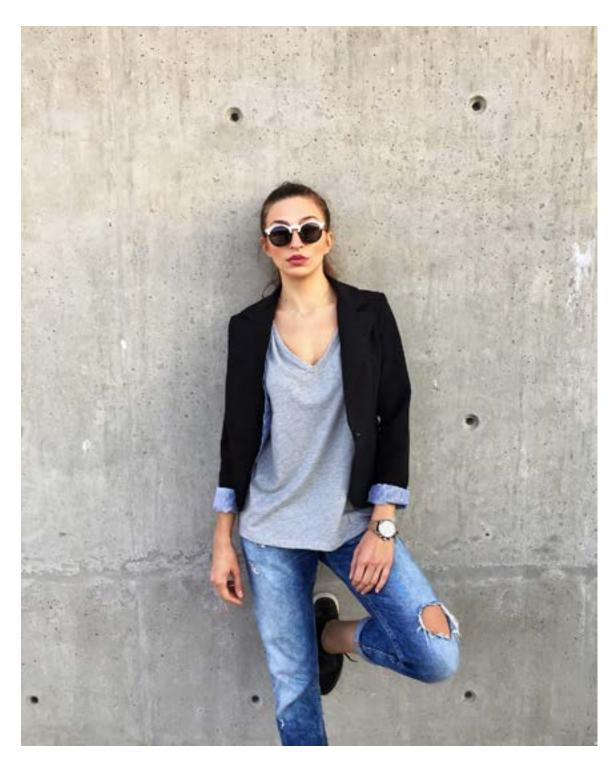

## **STYLE CATEGORIES**

How to determine your top three style categories:

Print out the answer sheet at the back of the workbook.

Look at each of the images in turn.

If you like the image, put a tick in all the boxes that appeal to you (you can have as many or as few as you wish). For example, if you think it's contemporary, sexy, stylish, feminine, and elegant - put a tick in all of those boxes.

When you've ticked all the relevant boxes move on to the next image.

If you dislike an image, tick nothing and move on to the next onee.

Repeat this process until you have viewed every image and ticked all the appropriate boxes.

Now add up the ticks working across each category.

Write the number of ticks in the totals column. There will probably be three categories you have selected more than the others, although occasionally there may be up to five that are very close.